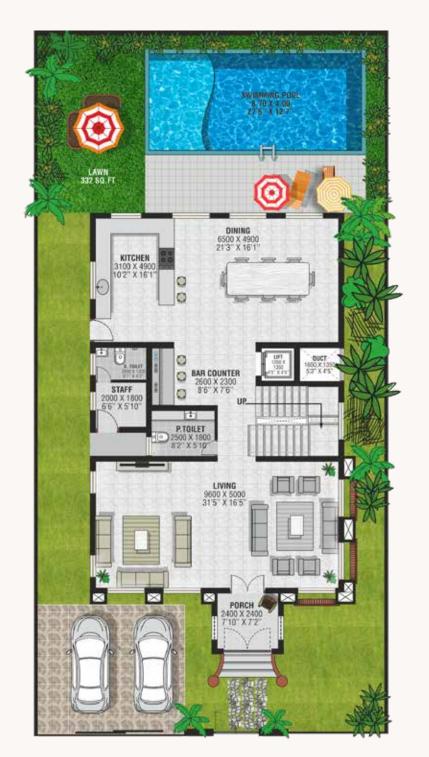

GROUND FLOOR

FIRST FLOOR SECOND FLOOR

#### A HAPPY LIFE, CONSISTS IN TRANQUILITY FOR THE MIND

A SEAMLESS TRANSITION FROM INDOOR
TO THE OUTDOOR SPACES THE LIVING ROOM
DOORS LEAD OUT INTO A COVERED SIT-OUT,
OVERLOOKING YOUR PRIVATE POOL AND
GARDEN. ENSURING THAT TIME AT YOUR
HOME IS ALWAYS CHARACTERISED BY PEACE
AND RELAXATION.