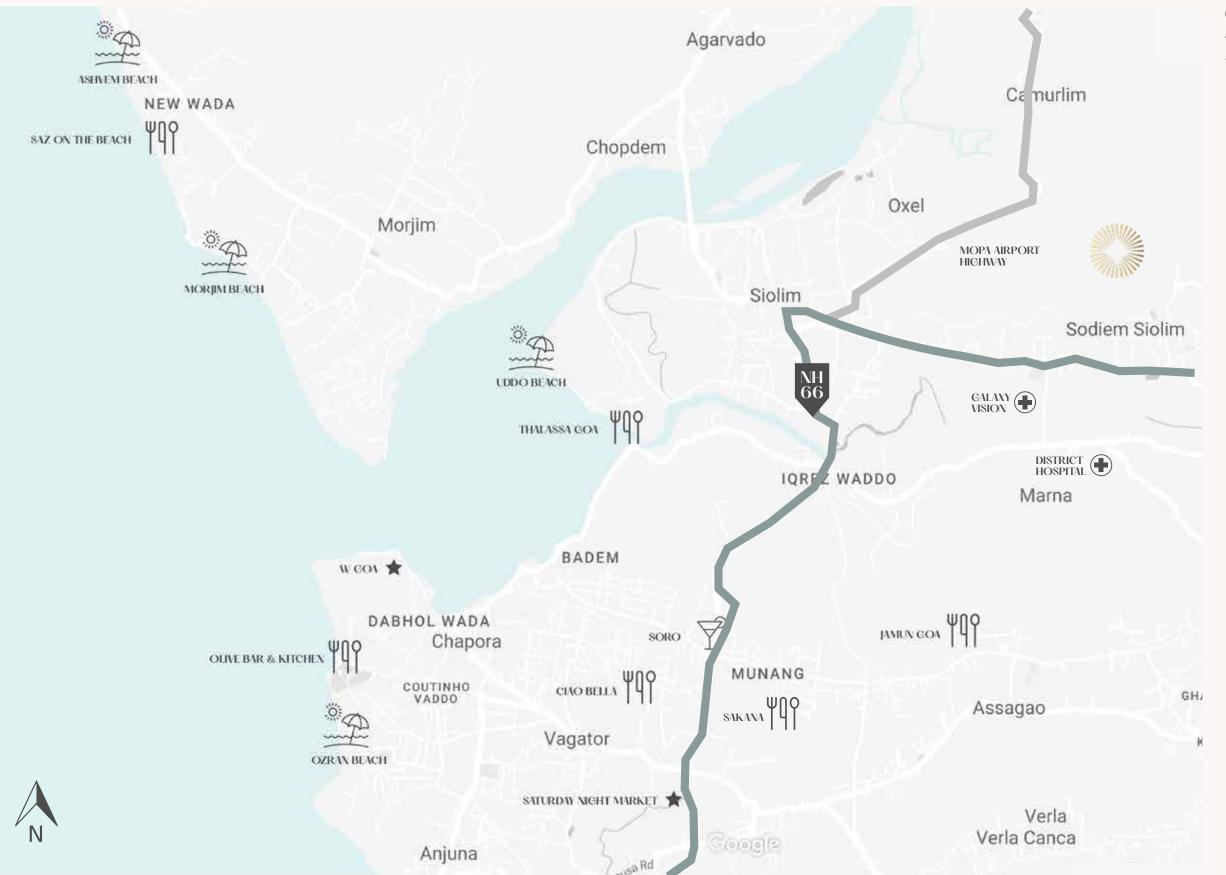

Despite the peace and quiet, When you're in the mood for a social lively setting, You can drive 10 minutes to Assagao where you find some of Goa's finest restaurants or 20 minutes to Morjim beach, where you can enjoy a walk by the sea.

#### YOUR ABODE IN THE TRANQUIL SOUGHT AFTER VILLAGE OF SIOLIM

Tucked away amidst the beautiful tropical greens. A short 10 minutes drive from the popular Saturday night markets and anjuna/vagator and the ever popular Morjim beach, Casa Suenos is the ideal escape. Featuring villas with 4 bedrooms each, It epitomises peace and privacy. Each with a private pool and garden. This village makes for the perfect primary residence or home away from home.

#### RESTAURANTS:

Thalassa | Rare Republic | Bean me up | Sakana | Hendrix | Dominos | Artjuna Café | German Bakery | Chronicle | Roma | Coach Park

#### BEACHES:

Anjuna | Vagator | Baga | Morjim | Calangute | Arambol

#### IN CLOSE PROXIMITY:

THIVIM RAILWAY STATION | UPCOMING MOPA INTERNATIONAL AIRPORT WITHIN 21 KM DRIVING DISTANCE | GALAXY, VISION & DISTRICT HOSPITAL WITHIN RADIUS OF 4 TO 5 KMS | 12 MINUTES DRIVE TO ST. BRITTO HIGH SCHOOL & ST. XAVIER HSS AND COLLEGE CLOSE PROXIMITY TO THE GROWING SHOPPING CENTRES.